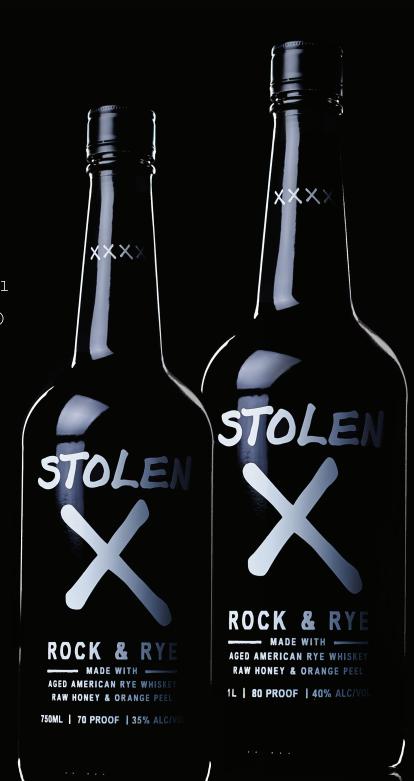

### FAQS

Stolen X - same great organic ingredients, now with less sugar.

Stolen is decreasing the sugar content in Stolen X following consumer drinking trends, alongside a decrease from 80 to 70 proof.

Easy to drink, easy to shoot, Stolen X served chilled or over ice as a quick smooth beverage, ideal for celebrating social occasions.

Sold in both 1 L and 750ml bottles, Stolen X keeps the party going for a new generation of educated drinkers.

Will the product taste different? Stolen X 70 proof uses the same organic ingredients, now with lower ABV and less sugar.