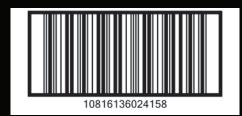

# STOLEN X 750ML

Contents of Bottle: 750ml

**ABV %:** 35 (70 proof)

Bottles per Case: 6

Bottle Label Barcode: 816136024151

**Shipper Barcode:** 10816136024158

**COLA Reference #:** 18268001001011

Palletization: 112 cases of 6 x 750ml