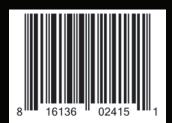

# STOLEN X 750ML

Contents of Bottle: 750ml

**ABV %:** 35 (70 proof)

Bottles per Case: 6

Bottle Label Barcode: 816136024151

**Shipper Barcode:** 10816136024158

**COLA Reference #:** 18268001001011

Palletization: 112 cases of 6 x 750ml