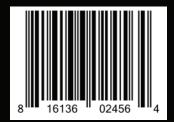

# STOLEN X 1 LITER

Contents of Bottle: 1L

**ABV %:** 40 (80 proof)

Bottles per Case: 6

Bottle Label Barcode: 816136024564

**Shipper Barcode:** 10816136024561

**COLA Reference #:** 08161360245646

Palletization: 4 Layers of 20 cases